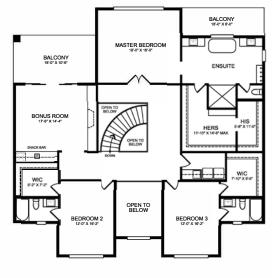

UPPER FLOOR PLAN 2234 SQ.FT.

Nopen floor

2234 SQFT.

- 2 Bedrooms with Ensuites
- 1 Master Bedroom
- 1 Master Ensuite with Two Sinks
- 1 Master His-and-Hers walk-in Closets
- 1 Balcony off of the Master Bedroom
- 1 Bonus Room with Balcony & Snack Bar
- 1 Laundry Room

## INSPIRATION FOR YOUR CUSTOM ACREAGE HOME...

The Lynden is the type of house you walk into and instantly feel like you are at home. The open entrance features an elegant curved staircase, a piece that makes any space feel lavish. Imagine the memories you will create and the guests you will host in your beautiful, functional and open family room and kitchen. A mud room with lockers for your kids to store their coats, shoes and backpacks, off the entrance from the triple-car garage. A vast outdoor space for your children to play and explore. Details like these make this floorplan ideal for growing families. The second floor features a luxurious master bedroom with an ensuite bathroom including a standalone tub, his and hers walk in closets and a balcony to enjoy your view. Dream and discover how you can customize this floorplan into your ideal home.

## THE LYNDEN'S FEATURES

- Curved Staircase
- Large Kitchen Island
- Open-Concept Kitchen
- Large Windows
- Large Outdoor Space
- Triple Car Garage
- All Bedrooms Include Ensuite & Walk-In Closet
- Master Bedroom His and Hers Closets
- Standalone Tub
- Open to Below from Second Floor
- Mudroom Off Garage with Lockers
- Master Bedroom Ensuite Double Sinks
- Second Floor Balcony Off Master Bedroom & Bonus Room
- Triple Pane Windows
- Tight Joist Space and Cantilevers Insulated 2lb
  Spray Foam
- Energy Efficient Home, includes:
  - Energy Efficient Windows
  - Energy Efficient AppliancesHome Energy Certification
  - LED Lighting
  - LED LIGHTING
- Air Exchange System (HRV/ERV)