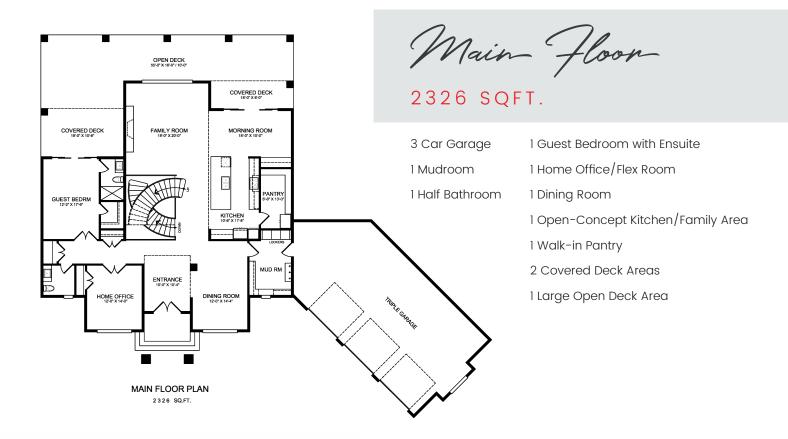

## INSPIRATION FOR YOUR CUSTOM ACREAGE HOME...

The Lynden is the type of house you walk into and instantly feel like you are at home. The open entrance features an elegant curved staircase, a piece that makes any space feel lavish. Imagine the memories you will create and the guests you will host in your beautiful, functional and open family room and kitchen. A mud room with lockers for your kids to store their coats, shoes and backpacks, off the entrance from the triple-car garage. A vast outdoor space for your children to play and explore. Details like these make this floorplan ideal for growing families. The second floor features a luxurious master bedroom with an ensuite bathroom including a standalone tub, his and hers walk in closets and a balcony to enjoy your view. Dream and discover how you can customize this floorplan into your ideal home.

## THE LYNDEN'S FEATURES

- Curved Staircase
- Large Kitchen Island
- Open-Concept Kitchen
- Large Windows
- Large Outdoor Space
- Triple Car Garage
- All Bedrooms Include Ensuite & Walk-In Closet
- Master Bedroom His and Hers Closets
- Standalone Tub
- Open to Below from Second Floor
- Mudroom Off Garage with Lockers
- Master Bedroom Ensuite Double Sinks
- Second Floor Balcony Off Master Bedroom & Bonus Room
- Triple Pane Windows
- Tight Joist Space and Cantilevers Insulated 2lb
  Spray Foam
- Energy Efficient Home, includes:
  - Energy Efficient Windows
  - Energy Efficient AppliancesHome Energy Certification
  - LED Lighting
  - LED LIGHTING
- Air Exchange System (HRV/ERV)