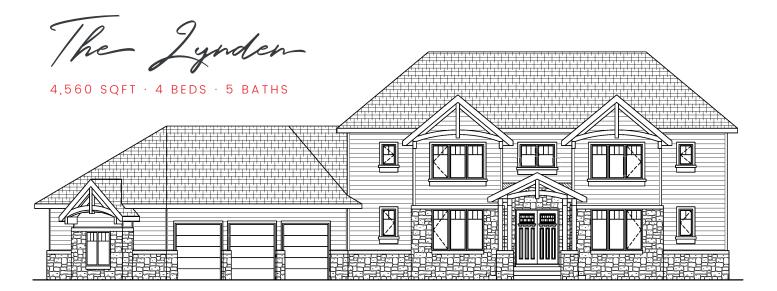

## INSPIRATION FOR YOUR CUSTOM ACREAGE HOME...

The Lynden is the type of house you walk into and instantly feel like you are at home. The open entrance features an elegant curved staircase, a piece that makes any space feel lavish. Imagine the memories you will create and the guests you will host in your beautiful, functional and open family room and kitchen. A mud room with lockers for your kids to store their coats, shoes and backpacks, off the entrance from the triple-car garage. A vast outdoor space for your children to play and explore. Details like these make this floorplan ideal for growing families. The second floor features a luxurious master bedroom with an ensuite bathroom including a standalone tub, his and hers walk in closets and a balcony to enjoy your view. Dream and discover how you can customize this floorplan into your ideal home.

## THE LYNDEN'S FEATURES

- Curved Staircase
- Large Kitchen Island
- Open-Concept Kitchen
- Large Windows
- Large Outdoor Space
- Triple Car Garage
- All Bedrooms Include Ensuite & Walk-In Closet
- Master Bedroom His and Hers Closets
- Standalone Tub
- Open to Below from Second Floor
- Mudroom Off Garage with Lockers
- Master Bedroom Ensuite Double Sinks
- Second Floor Balcony Off Master Bedroom & Bonus Room
- Triple Pane Windows
- Tight Joist Space and Cantilevers Insulated 2lb
  Spray Foam
- Energy Efficient Home, includes:
  - Energy Efficient Windows
  - Energy Efficient AppliancesHome Energy Certification
  - LED Lighting
  - LED LIGHTING
- Air Exchange System (HRV/ERV)

The Lynden by: MELANSON