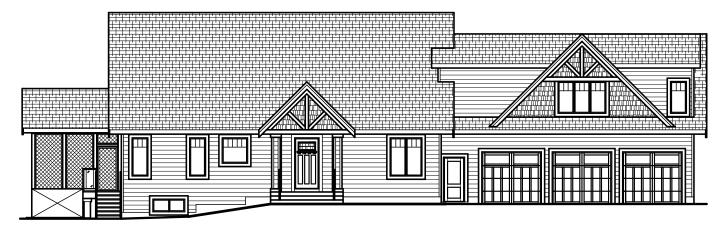

The Bayley 2 2,896 SQFT · 2 BEDS · 3 BATHS

## INSPIRATION FOR YOUR CUSTOM BUNGALOW HOME...

Make your home a spa-like oasis with inspiration from the Bayley 2 floorplan. When you walk through the front entry of this bungalow you are drawn in by the open kitchen, dining room and great room with large windows and vaulted ceilings. The natural light and open concept floor plan make the area feel spacious and cozy at the same time. Access your expansive deck from the main living area and master bedroom. Enjoy your gorgeous view with your family and friends from your sunroom or your deck. The loft above the triple car garage gives you an extra bedroom for your family or place to host visitors. Dream and discover how you can customize this floorplan into your ideal home.