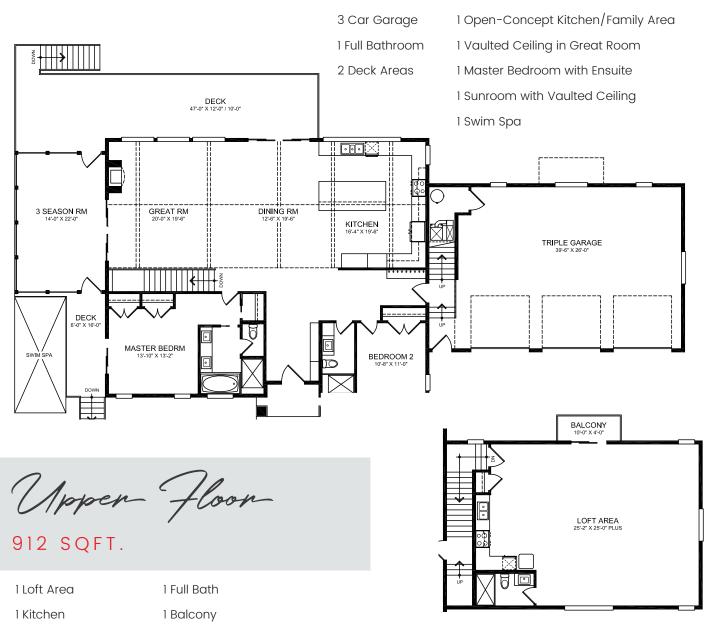

## INSPIRATION FOR YOUR CUSTOM BUNGALOW HOME...

Make your home a spa-like oasis with inspiration from the Bayley 2 floorplan. When you walk through the front entry of this bungalow you are drawn in by the open kitchen, dining room and great room with large windows and vaulted ceilings. The natural light and open concept floor plan make the area feel spacious and cozy at the same time. Access your expansive deck from the main living area and master bedroom. Enjoy your gorgeous view with your family and friends from your sunroom or your deck. The loft above the triple car garage gives you an extra bedroom for your family or place to host visitors. Dream and discover how you can customize this floorplan into your ideal home.

## THE BAYLEY'S FEATURES

- Open-Concept Kitchen
- Large Kitchen Island
- Large Windows
- Vaulted/Cathedral Ceilings
- Triple Car Garage
- Sunroom
- Loft with Kitchen & Bathroom (Separate Living Space or an Extra Bedroom)
- Large Deck
- Master Bedroom His and Hers Closets
- Master Bathroom Ensuite Double Sinks
- Second Floor Balcony Off Loft
- Triple Pane Windows
- Tight Joist Space and Cantilevers Insulated 2lb Spray Foam
- Energy Efficient Home, includes:
  - Energy Efficient Windows
  - Energy Efficient AppliancesHome Energy Certification
  - LED Lighting
- Air Exchange System (HRV/ERV)

Main Floor

2231 SQFT.